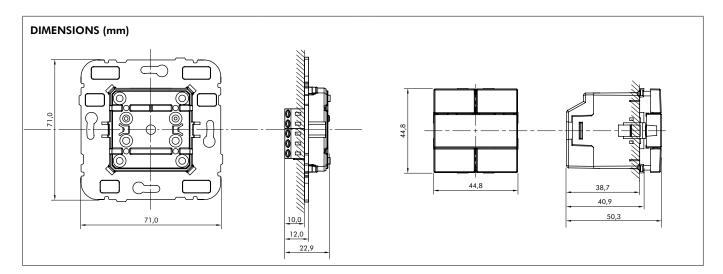

UTTON (REF. 21164 | 45164 S)

## **DESCRIPTION**



- MEC 21 Mechanisms:
  - Finishings L□GUS<sup>®</sup> I APOLO 5000 I **sirius70**.
- Semi-assembled devices QUADRO 45:
  - Finishings QUADRO 45 | QUADRO 45 Siza Vieira.
- Compatible with input modules of different home automation systems.
- Single entry four independent outputs.
- Contact opening and closing through microswitch (voltage free and of **Very Low Tension**).

## **OPERATION**

■ Press each of the rockers to close the circuit.

## **CHARACTERISTICS**

- Maximum power dissipation: 60mW (DC 12V 50mA).
- Maximum voltage: 32V.
- Insulation resistance: ≥100MΩ.
- Dielectric strength: AC 250V~ 50Hz/1min.
- Operating temperature: -25°C to +70°C.
- Maximum relative humidity: (40°C) ≤ 95%.
- Contact resistance: ≤ 40mΩ.
- Outputs: 4NO.