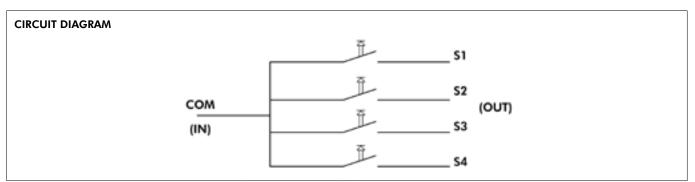

## **DESCRIPTION**

- MEC 21 Mechanisms:
  - Finishings L□GUS<sup>®</sup> I APOLO 5000 I **sirius70**.
- Semi-assembled devices QUADRO 45:
  - Finishings QUADRO 45 | QUADRO 45 Siza Vieira.
- Compatible with input modules of different home automation systems.
- Single entry four independent outputs.
- Contact opening and closing through microswitch (voltage free and of **Very Low Tension**).

## **OPERATION**

■ Press each of the rockers to close the circuit.

## **CHARACTERISTICS**

- Maximum power dissipation: 60mW (DC 12V 50mA).
- Maximum voltage: 32V.
- Insulation resistance: ≥100MΩ.
- Dielectric strength: AC 250V~ 50Hz/1min.
- Operating temperature: -25°C to +70°C.
- Maximum relative humidity: (40°C) ≤ 95%.
- Contact resistance: ≤ 40mΩ.
- Outputs: 4NO.